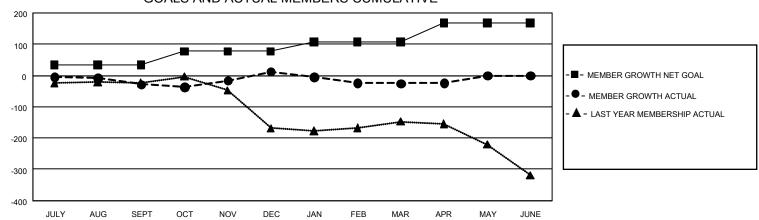

## GMT Constitutional Area 8, Group C

REPORT DOES NOT INCLUDE CLUBS IN UNDISTRICTED AREAS.

| Clubs         |               |             |               | Members               |                       |                         |                                                    |  |
|---------------|---------------|-------------|---------------|-----------------------|-----------------------|-------------------------|----------------------------------------------------|--|
|               | RESULTS FO    | R 2020-2021 |               | RESULTS FOR 2020-2021 |                       |                         |                                                    |  |
| QUARTER       | NEW CLUB GOAL | NEW CLUBS   | DROPPED CLUBS | QUARTER MEMB          | ER GROWTH NET<br>GOAL | MEMBER GROWTH<br>ACTUAL | DROPPED<br>MEMBERS ACTUAL<br>(including transfers) |  |
| JULY/AUG/SEPT | 0             | 0           | 0             | JULY/AUG/SEPT         | 34                    | 56                      | 65                                                 |  |
| OCT/NOV/DEC   | 3             | 0           | 1             | OCT/NOV/DEC           | 43                    | 162                     | 114                                                |  |
| JAN/FEB/MAR   | 0             | 0           | 3             | JAN/FEB/MAR           | 31                    | 43                      | 73                                                 |  |
| APR/MAY/JUNE  | 9             | 0           | 1             | APR/MAY/JUNE          | 60                    | 31                      | 27                                                 |  |

## GOALS AND ACTUAL MEMBERS CUMULATIVE

| DROPPED CLUBS: 5 |     | 70 CLUBS OF 132 ADDED 1 OR MORE | GENDER DISTRIBUTION             |                |     |
|------------------|-----|---------------------------------|---------------------------------|----------------|-----|
|                  |     | NEW MEMBERS                     | MALE                            | 1,108 (54.39%) |     |
|                  |     |                                 | FEMALE                          | 929 (45.61%)   |     |
| DROPPED MEMBERS  |     |                                 |                                 |                |     |
| DECEASED         | 35  | CLICK HERE FOR CUMULATIVE       | TOTAL FAMILY UNIT MEMBERS       |                | 543 |
| CLUB CANCELLED   | 31  | MEMBERSHIP DATA                 | FAMILY MEMBERS PAYING HALF DUES |                |     |
| OTHER            | 213 |                                 |                                 |                | 282 |
| TOTAL            | 279 |                                 |                                 |                |     |