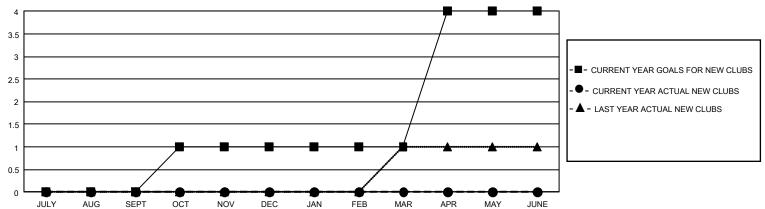

## GMT Constitutional Area 8, Group C

REPORT DOES NOT INCLUDE CLUBS IN UNDISTRICTED AREAS.

| Clubs         |               |             |               | Members               |                       |                         |                                                    |  |
|---------------|---------------|-------------|---------------|-----------------------|-----------------------|-------------------------|----------------------------------------------------|--|
|               | RESULTS FO    | R 2020-2021 |               | RESULTS FOR 2020-2021 |                       |                         |                                                    |  |
| QUARTER       | NEW CLUB GOAL | NEW CLUBS   | DROPPED CLUBS | QUARTER MEMB          | ER GROWTH NET<br>GOAL | MEMBER GROWTH<br>ACTUAL | DROPPED<br>MEMBERS ACTUAL<br>(including transfers) |  |
| JULY/AUG/SEPT | 0             | 0           | 0             | JULY/AUG/SEPT         | 34                    | 56                      | 65                                                 |  |
| OCT/NOV/DEC   | 3             | 0           | 1             | OCT/NOV/DEC           | 43                    | 162                     | 114                                                |  |
| JAN/FEB/MAR   | 0             | 0           | 3             | JAN/FEB/MAR           | 31                    | 43                      | 73                                                 |  |
| APR/MAY/JUNE  | 9             | 0           | 1             | APR/MAY/JUNE          | 60                    | 31                      | 27                                                 |  |

## GOALS AND ACTUAL NEW CLUBS CUMULATIVE